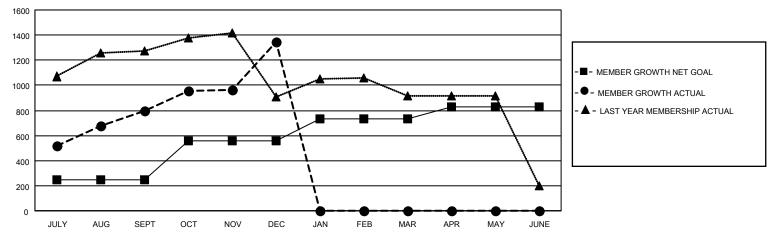

#### GOALS AND ACTUAL MEMBERS CUMULATIVE

| DROPPED CLUBS: 0           |     | 190 CLUBS OF 315 ADDED 1 OR MORE | GENDER DISTRIBUTION             |                |       |
|----------------------------|-----|----------------------------------|---------------------------------|----------------|-------|
|                            |     | NEW MEMBERS                      | MALE                            | 5,253 (70.05%) |       |
|                            |     |                                  | FEMALE                          | 2,246 (29.95%) |       |
| DROPPED MEMBERS            |     |                                  |                                 | , ,            |       |
| DECEASED                   | 2   | CLICK HERE FOR CUMULATIVE        | TOTAL FAMILY UNIT MEMBERS       |                | 5,338 |
| CLUB CANCELLED 0 OTHER 499 |     | MEMBERSHIP DATA                  |                                 |                | 0.500 |
|                            |     |                                  | FAMILY MEMBERS PAYING HALF DUES |                | 3,588 |
| TOTAL                      | 501 |                                  | 000                             |                |       |

## District 325A1

| Clubs         |               |             |               | Members               |                       |                         |                                                    |  |
|---------------|---------------|-------------|---------------|-----------------------|-----------------------|-------------------------|----------------------------------------------------|--|
|               | RESULTS FOR   | R 2020-2021 |               | RESULTS FOR 2020-2021 |                       |                         |                                                    |  |
| QUARTER       | NEW CLUB GOAL | NEW CLUBS   | DROPPED CLUBS | QUARTER MEMB          | ER GROWTH NET<br>GOAL | MEMBER GROWTH<br>ACTUAL | DROPPED<br>MEMBERS ACTUAL<br>(including transfers) |  |
| JULY/AUG/SEPT | 15            | 23          | 0             | JULY/AUG/SEPT         | 250                   | 973                     | 165                                                |  |
| OCT/NOV/DEC   | 9             | 18          | 0             | OCT/NOV/DEC           | 305                   | 891                     | 337                                                |  |
| JAN/FEB/MAR   | 7             | 0           | 0             | JAN/FEB/MAR           | 175                   | 0                       | 0                                                  |  |
| APR/MAY/JUNE  | 4             | 0           | 0             | APR/MAY/JUNE          | 100                   | 0                       | 0                                                  |  |