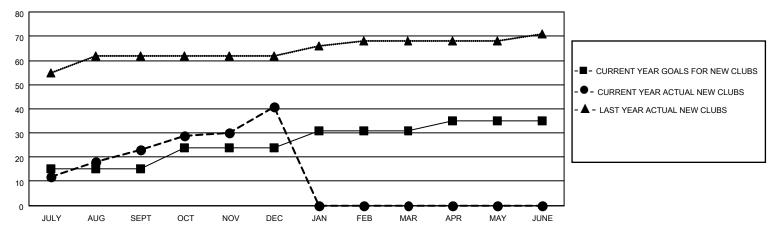

### GOALS AND ACTUAL NEW CLUBS CUMULATIVE

## District 325A1

| Clubs         |               |             |               | Members               |                       |                         |                                                    |  |
|---------------|---------------|-------------|---------------|-----------------------|-----------------------|-------------------------|----------------------------------------------------|--|
|               | RESULTS FOR   | R 2020-2021 |               | RESULTS FOR 2020-2021 |                       |                         |                                                    |  |
| QUARTER       | NEW CLUB GOAL | NEW CLUBS   | DROPPED CLUBS | QUARTER MEMB          | ER GROWTH NET<br>GOAL | MEMBER GROWTH<br>ACTUAL | DROPPED<br>MEMBERS ACTUAL<br>(including transfers) |  |
| JULY/AUG/SEPT | 15            | 23          | 0             | JULY/AUG/SEPT         | 250                   | 973                     | 165                                                |  |
| OCT/NOV/DEC   | 9             | 18          | 0             | OCT/NOV/DEC           | 305                   | 891                     | 337                                                |  |
| JAN/FEB/MAR   | 7             | 0           | 0             | JAN/FEB/MAR           | 175                   | 0                       | 0                                                  |  |
| APR/MAY/JUNE  | 4             | 0           | 0             | APR/MAY/JUNE          | 100                   | 0                       | 0                                                  |  |